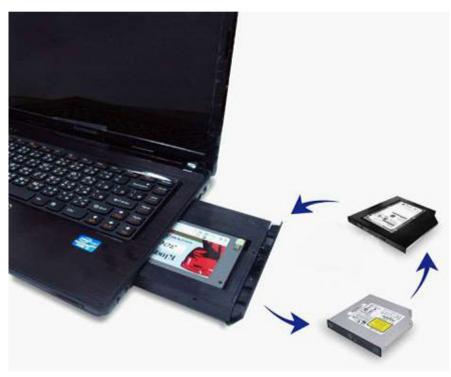

14.95 EUR incl. 19% VAT, plus shipping

- Hot-Swap!
- For HDD/SSD!
- SATA!
- Bootable!

This Hot-Swap drive bay enables you to operate a changeable 2.5" HDD or SSD in a Slim-Line drive slot. The adapter can also be used in notebooks/laptops, because the adapter is equipped with Slim-DVD-SATA-connector on the rear side. In addition you get an external Slimline USB enclosure. You can use a Slimline CD/DVD drive in it or the bay-adapter (with HDD/SSD).