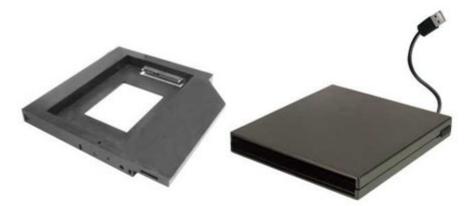

14.95 EUR incl. 19% VAT, plus shipping

- Hot-Swap!
- For HDD/SSD!
- SATA!
- Bootable!

This Hot-Swap drive bay enables you to operate a changeable 2.5" HDD or SSD in a Slim-Line drive slot. The adapter can also be used in notebooks/laptops, because the adapter is equipped with Slim-DVD-SATA-connector on the rear side. In addition you get an external Slimline USB enclosure. You can use a Slimline CD/DVD drive in it or the bay-adapter (with HDD/SSD).

## Scope of supply:

- Slimline-bay-adapter for 2.5" HDD/SSD

- External USB-Slimline-enclosure